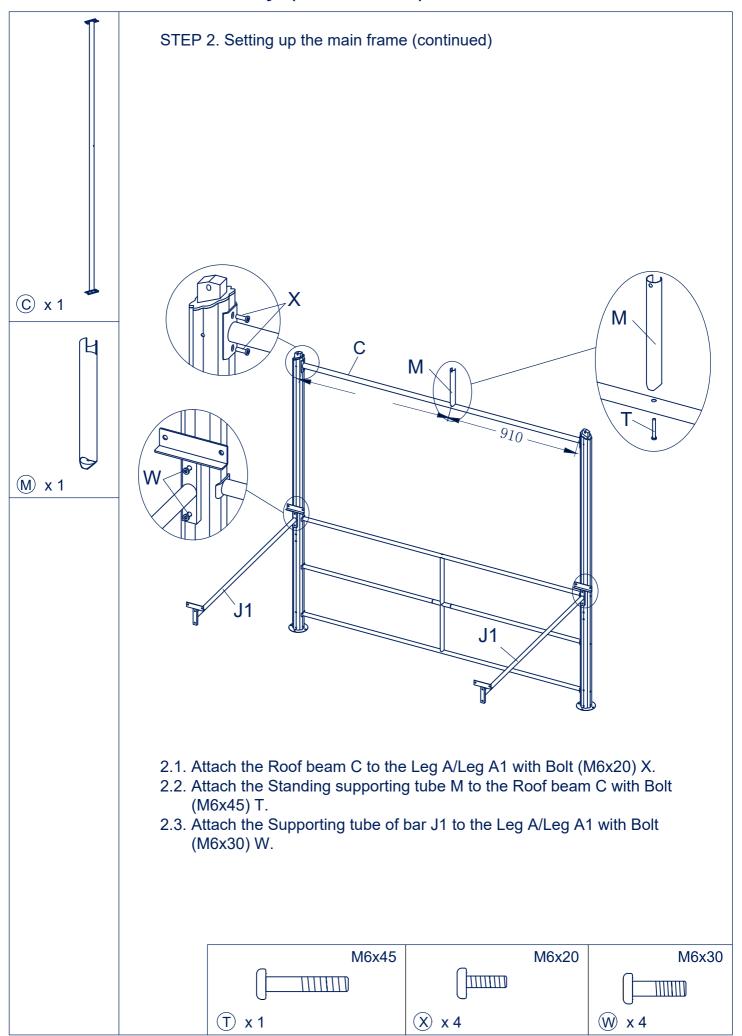

| Part | Description         | Qty |
|------|---------------------|-----|
| Α    | Leg A               | 1   |
| A1   | Leg A1              | 1   |
| В    | Leg B               | 1   |
| B1   | Leg B1              | 1   |
| С    | Roof beam           | 2   |
| D    | Curved connector D  | 1   |
| D1   | Curved connector D1 | 1   |
| Е    | Curved connector E  | 1   |
| E1   | Curved connector E1 | 1   |
| F    | Long beam           | 2   |
| F1   | Short beam          | 2   |
| G    | Straight connector  | 4   |

| Part | Description              | Qty |
|------|--------------------------|-----|
| Н    | Long connector           | 2   |
| H1   | Short connector          | 2   |
| I    | Tube for hook            | 2   |
| I1   | Crossing connector       | 1   |
| J    | Steel mesh of bar        | 2   |
| J1   | Supporting tube of bar   | 2   |
| K    | PC board K               | 3   |
| K1   | PC board K1              | 3   |
| L    | L shape supporting part  | 8   |
| М    | Standing supporting tube | 2   |
| 0    | Middle supporting tube   | 2   |
| Р    | Foot plate               | 4   |
| Q    | Triangle connector       | 4   |