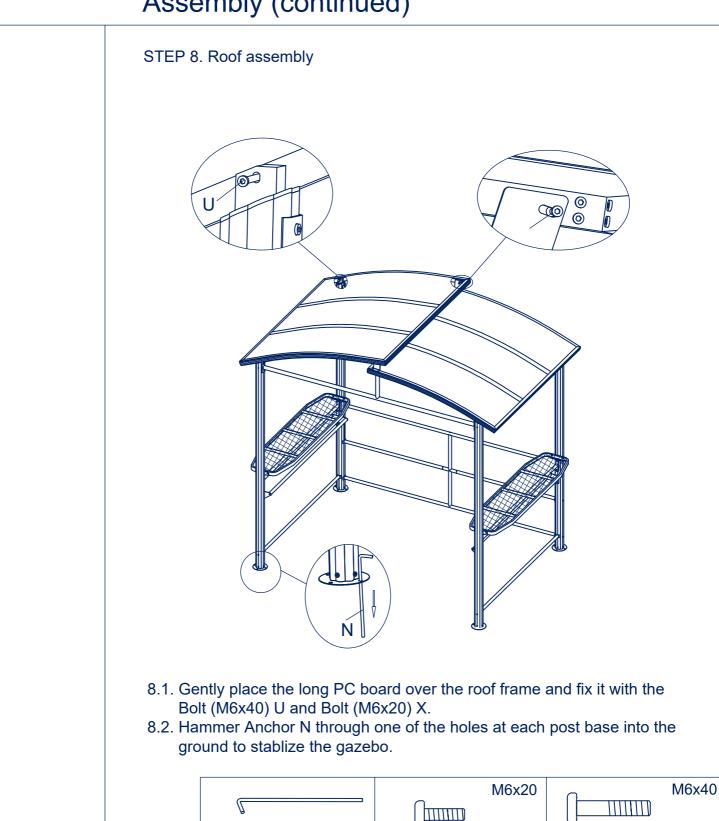

34 Henry Street West, St. Jacobs, Ontario,

Canada N0B 2N0

(N) x 4

X x 2

(U) x 2