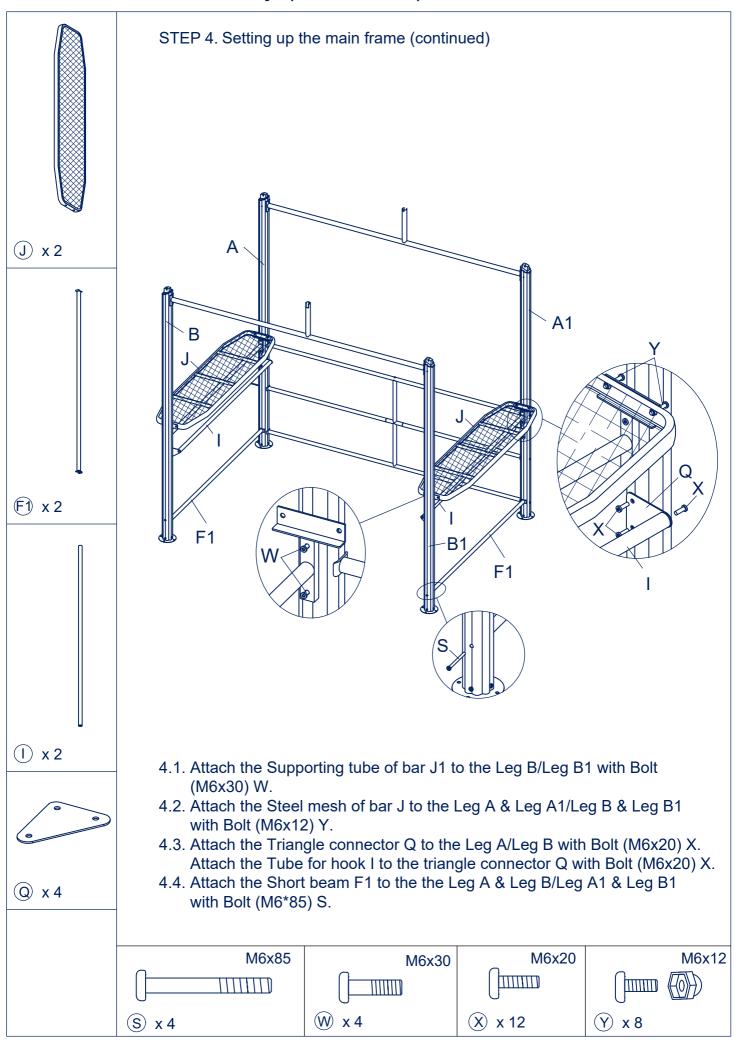

| Part | Description         | Qty |
|------|---------------------|-----|
| Α    | Leg A               | 1   |
| A1   | Leg A1              | 1   |
| В    | Leg B               | 1   |
| B1   | Leg B1              | 1   |
| С    | Roof beam           | 2   |
| D    | Curved connector D  | 1   |
| D1   | Curved connector D1 | 1   |
| Е    | Curved connector E  | 1   |
| E1   | Curved connector E1 | 1   |
| F    | Long beam           | 2   |
| F1   | Short beam          | 2   |
| G    | Straight connector  | 4   |

| Part | Description              | Qty |
|------|--------------------------|-----|
| Н    | Long connector           | 2   |
| H1   | Short connector          | 2   |
| I    | Tube for hook            | 2   |
| I1   | Crossing connector       | 1   |
| J    | Steel mesh of bar        | 2   |
| J1   | Supporting tube of bar   | 2   |
| K    | PC board K               | 3   |
| K1   | PC board K1              | 3   |
| L    | L shape supporting part  | 8   |
| М    | Standing supporting tube | 2   |
| 0    | Middle supporting tube   | 2   |
| Р    | Foot plate               | 4   |
| Q    | Triangle connector       | 4   |