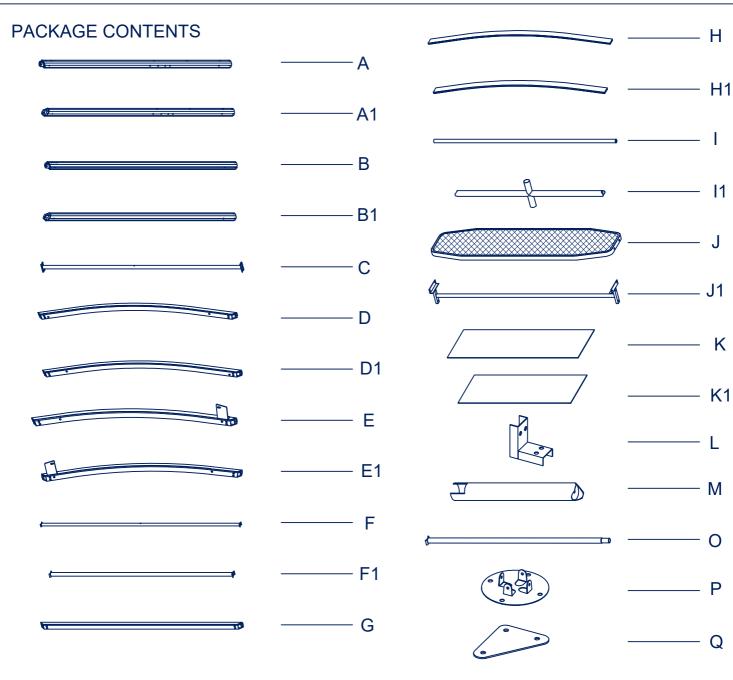

#### HARDWARE INCLUDED

NOTE: Hardware not shown to actual size.

| Part | Description  | Qty |
|------|--------------|-----|
|      | ·            |     |
| S    | Bolt (M6x85) | 10  |
| Т    | Bolt (M6x45) | 2   |
| U    | Bolt (M6x40) | 6   |
| V    | Bolt (M6x35) | 2   |
| W    | Bolt (M6x30) | 8   |
| Χ    | Bolt (M6x20) | 22  |
| Υ    | Bolt (M6x12) | 8   |
| Z    | Bolt (M6x8)  | 32  |
| Z2   | Bolt (M5x12) | 16  |
| N    | Anchor       | 4   |
| R    | Allen Key    | 2   |
| R1   | Wrench       | 1   |

| Part | Description         | Qty |
|------|---------------------|-----|
| Α    | Leg A               | 1   |
| A1   | Leg A1              | 1   |
| В    | Leg B               | 1   |
| B1   | Leg B1              | 1   |
| С    | Roof beam           | 2   |
| D    | Curved connector D  | 1   |
| D1   | Curved connector D1 | 1   |
| Е    | Curved connector E  | 1   |
| E1   | Curved connector E1 | 1   |
| F    | Long beam           | 2   |
| F1   | Short beam          | 2   |
| G    | Straight connector  | 4   |

| Part | Description              | Qty |
|------|--------------------------|-----|
| Н    | Long connector           | 2   |
| H1   | Short connector          | 2   |
| I    | Tube for hook            | 2   |
| I1   | Crossing connector       | 1   |
| J    | Steel mesh of bar        | 2   |
| J1   | Supporting tube of bar   | 2   |
| K    | PC board K               | 3   |
| K1   | PC board K1              | 3   |
| L    | L shape supporting part  | 8   |
| М    | Standing supporting tube | 2   |
| 0    | Middle supporting tube   | 2   |
| Р    | Foot plate               | 4   |
| Q    | Triangle connector       | 4   |