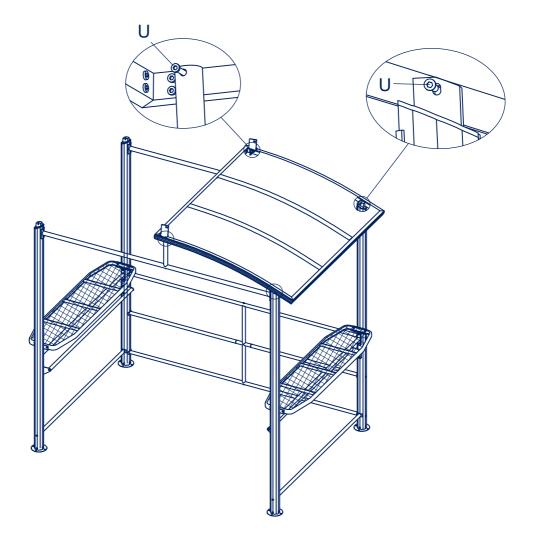

#### **Assembly**

STEP 7. Roof assembly

7.1. Gently place the short PC board over the roof frame and fix it with the Bolt (M6x40) U.

SKU: 6414-283 Code: 19JS00120201 Email: support@casualwayliving.com **Home Hardware Stores Limited** 