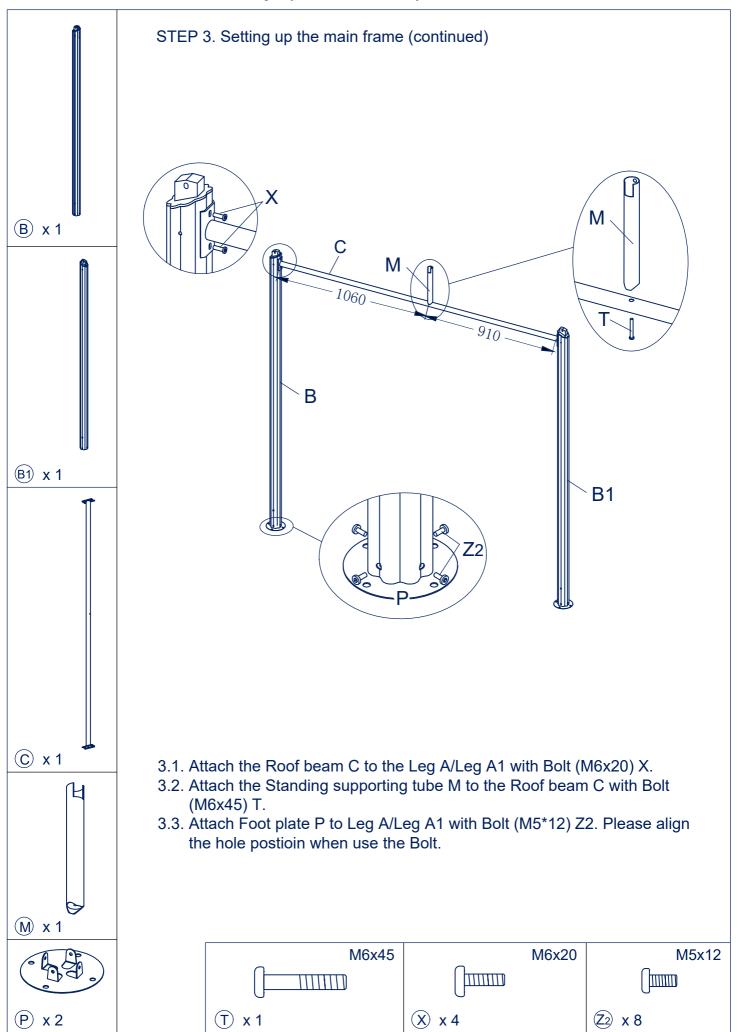

| Part | Description         | Qty |
|------|---------------------|-----|
| Α    | Leg A               | 1   |
| A1   | Leg A1              | 1   |
| В    | Leg B               | 1   |
| B1   | Leg B1              | 1   |
| С    | Roof beam           | 2   |
| D    | Curved connector D  | 1   |
| D1   | Curved connector D1 | 1   |
| Е    | Curved connector E  | 1   |
| E1   | Curved connector E1 | 1   |
| F    | Long beam           | 2   |
| F1   | Short beam          | 2   |
| G    | Straight connector  | 4   |

| Part | Description              | Qty |
|------|--------------------------|-----|
| Н    | Long connector           | 2   |
| H1   | Short connector          | 2   |
| I    | Tube for hook            | 2   |
| I1   | Crossing connector       | 1   |
| J    | Steel mesh of bar        | 2   |
| J1   | Supporting tube of bar   | 2   |
| K    | PC board K               | 3   |
| K1   | PC board K1              | 3   |
| L    | L shape supporting part  | 8   |
| М    | Standing supporting tube | 2   |
| 0    | Middle supporting tube   | 2   |
| Р    | Foot plate               | 4   |
| Q    | Triangle connector       | 4   |