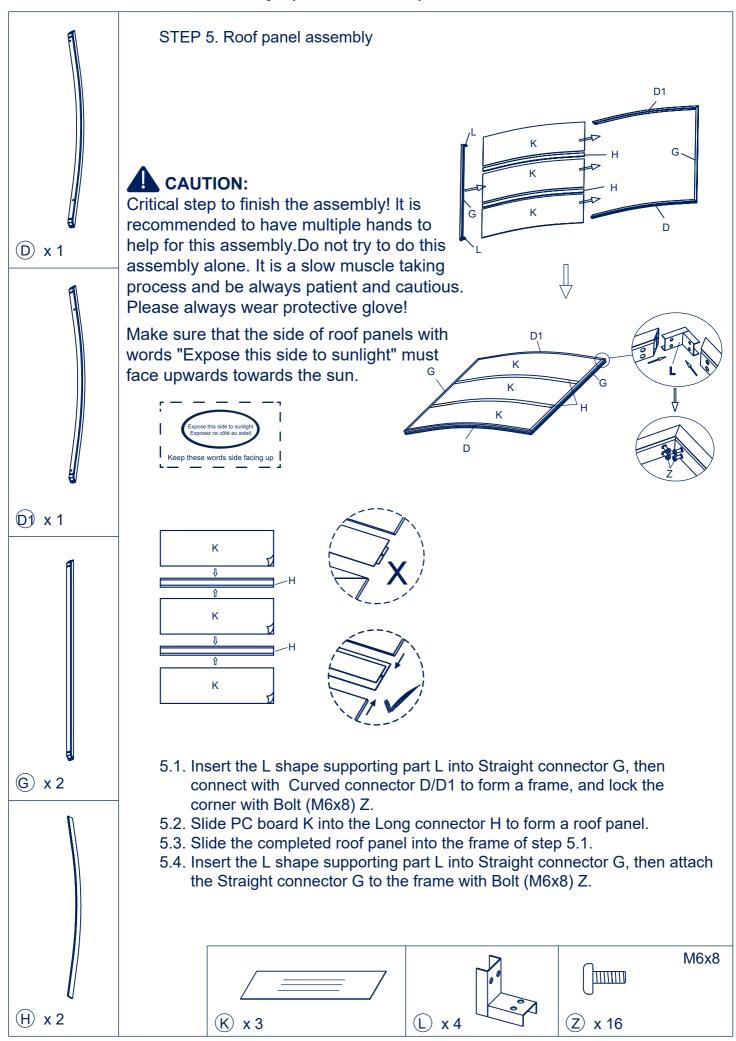

| Part | Description         | Qty |
|------|---------------------|-----|
| Α    | Leg A               | 1   |
| A1   | Leg A1              | 1   |
| В    | Leg B               | 1   |
| B1   | Leg B1              | 1   |
| С    | Roof beam           | 2   |
| D    | Curved connector D  | 1   |
| D1   | Curved connector D1 | 1   |
| Е    | Curved connector E  | 1   |
| E1   | Curved connector E1 | 1   |
| F    | Long beam           | 2   |
| F1   | Short beam          | 2   |
| G    | Straight connector  | 4   |

| Part | Description              | Qty |
|------|--------------------------|-----|
| Н    | Long connector           | 2   |
| H1   | Short connector          | 2   |
| I    | Tube for hook            | 2   |
| I1   | Crossing connector       | 1   |
| J    | Steel mesh of bar        | 2   |
| J1   | Supporting tube of bar   | 2   |
| K    | PC board K               | 3   |
| K1   | PC board K1              | 3   |
| L    | L shape supporting part  | 8   |
| М    | Standing supporting tube | 2   |
| 0    | Middle supporting tube   | 2   |
| Р    | Foot plate               | 4   |
| Q    | Triangle connector       | 4   |