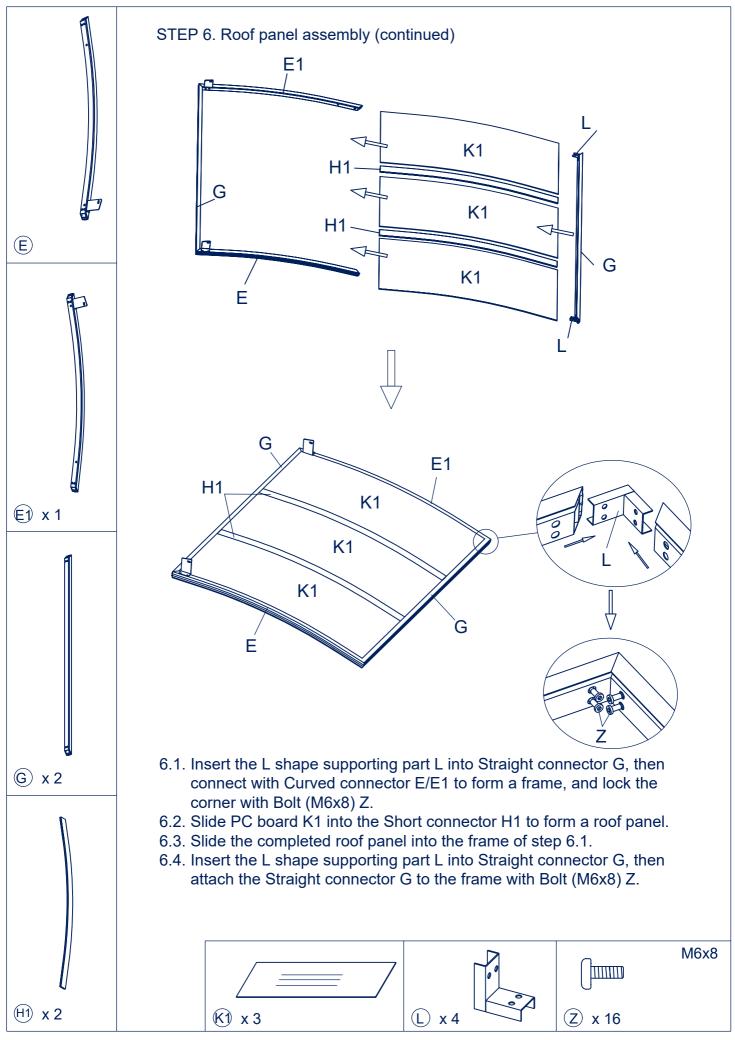

| Part | Description         | Qty |
|------|---------------------|-----|
| Α    | Leg A               | 1   |
| A1   | Leg A1              | 1   |
| В    | Leg B               | 1   |
| B1   | Leg B1              | 1   |
| С    | Roof beam           | 2   |
| D    | Curved connector D  | 1   |
| D1   | Curved connector D1 | 1   |
| Е    | Curved connector E  | 1   |
| E1   | Curved connector E1 | 1   |
| F    | Long beam           | 2   |
| F1   | Short beam          | 2   |
| G    | Straight connector  | 4   |

| Part | Description              | Qty |
|------|--------------------------|-----|
| Н    | Long connector           | 2   |
| H1   | Short connector          | 2   |
| I    | Tube for hook            | 2   |
| I1   | Crossing connector       | 1   |
| J    | Steel mesh of bar        | 2   |
| J1   | Supporting tube of bar   | 2   |
| K    | PC board K               | 3   |
| K1   | PC board K1              | 3   |
| L    | L shape supporting part  | 8   |
| М    | Standing supporting tube | 2   |
| 0    | Middle supporting tube   | 2   |
| Р    | Foot plate               | 4   |
| Q    | Triangle connector       | 4   |