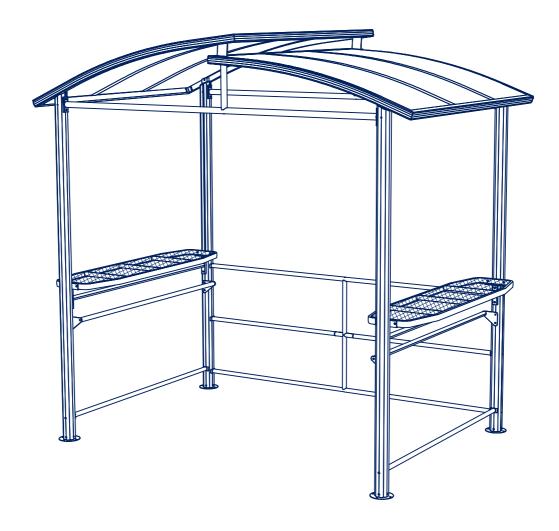

### **Instruction Manual**

SKU: 6414-283

**Thorncrest 8'x5' Hard Top Grill Gazebo** 