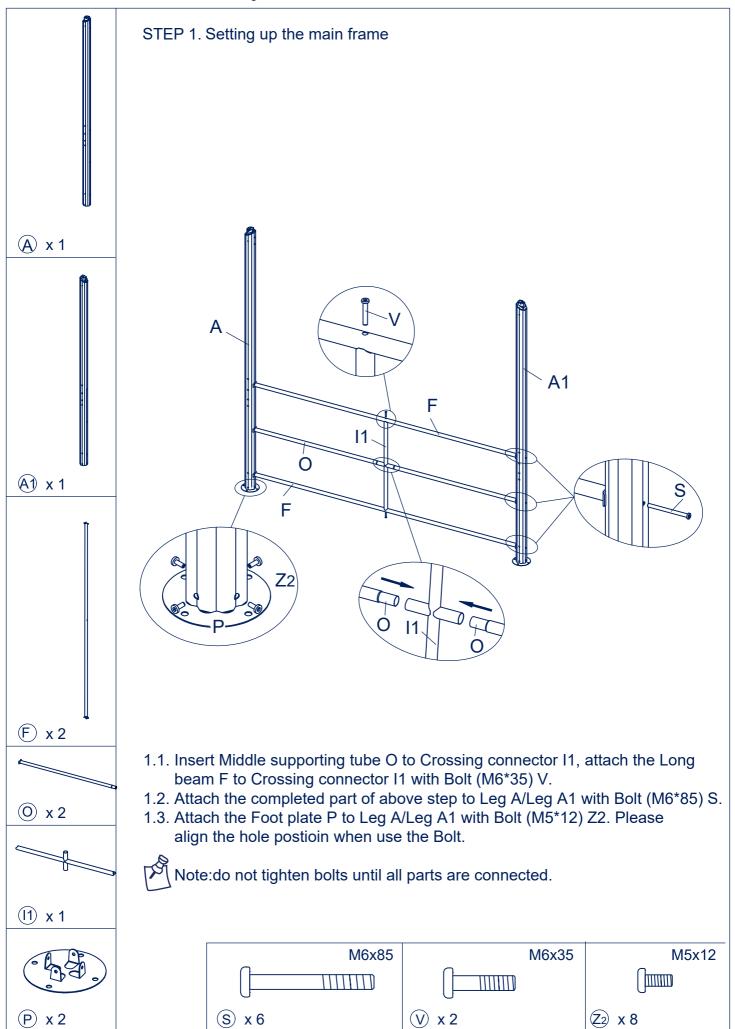

| Part | Description         | Qty |
|------|---------------------|-----|
| Α    | Leg A               | 1   |
| A1   | Leg A1              | 1   |
| В    | Leg B               | 1   |
| B1   | Leg B1              | 1   |
| С    | Roof beam           | 2   |
| D    | Curved connector D  | 1   |
| D1   | Curved connector D1 | 1   |
| Е    | Curved connector E  | 1   |
| E1   | Curved connector E1 | 1   |
| F    | Long beam           | 2   |
| F1   | Short beam          | 2   |
| G    | Straight connector  | 4   |

| Part | Description              | Qty |
|------|--------------------------|-----|
| Н    | Long connector           | 2   |
| H1   | Short connector          | 2   |
| I    | Tube for hook            | 2   |
| I1   | Crossing connector       | 1   |
| J    | Steel mesh of bar        | 2   |
| J1   | Supporting tube of bar   | 2   |
| K    | PC board K               | 3   |
| K1   | PC board K1              | 3   |
| L    | L shape supporting part  | 8   |
| М    | Standing supporting tube | 2   |
| 0    | Middle supporting tube   | 2   |
| Р    | Foot plate               | 4   |
| Q    | Triangle connector       | 4   |